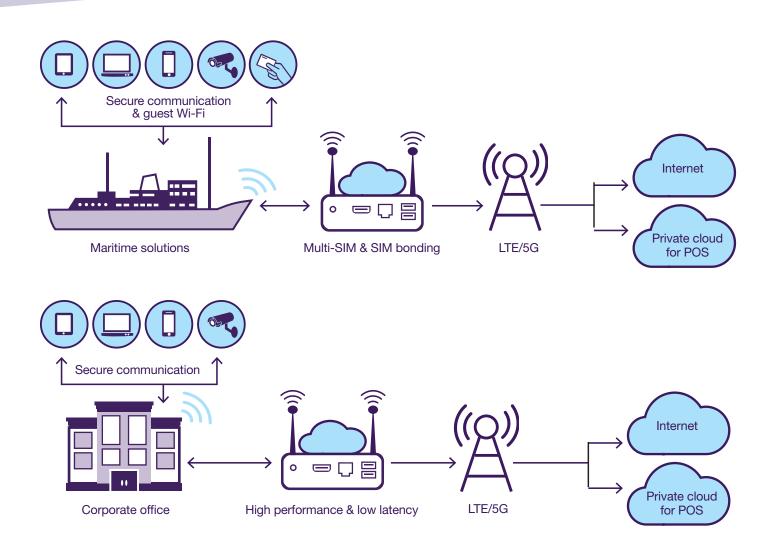

#### **Use Cases**

- > Fixed Line Replacement
- > High Performance Mobile Application
  - Sporting & Entertainment Events
  - Trade Shows AV Presentations
- > Maritime applications

Remain Connected

- multi-operator SIM solutions
mean you are never out of
coverage

Intelligence driven Installation & Support – benefit from CELLSMARTs 25,000 engineers in 200 countries for installation and support

SIM Bonding – bonded SIMs to provider greater throughout and advanced load balancing

WAN, LAN & WIFI

– all in one managed solution

Secure Connectivity

– use secure gateways and transport to protect your confidential information